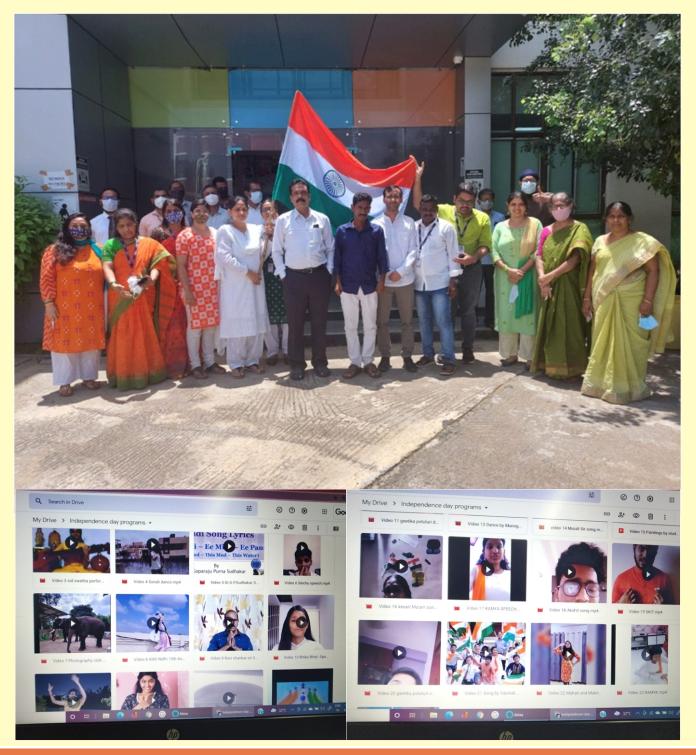

## **Independence Day**

**Cultural Club,** ICFAI Law school, organized Independence Day Celebrations on the event of 75th Independence Day. Cultural activities were conducted virtually and Students and Staff of ICFAI Law School has participated in the event.