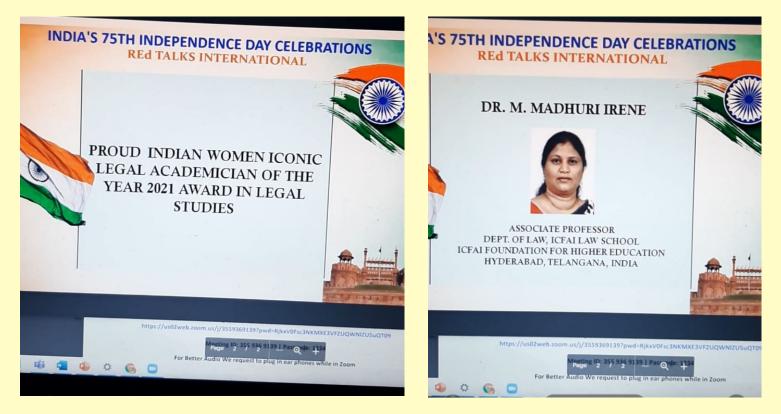

### Dr. M. Madhuri Irene, Associate Professor

Proud Indian WOMEN ICONIC LEGAL ACADEMICIAN OF THE YEAR 2021

Dr. Sai Krishna C.Y., Assistant Professor

**Attended Innovation Ambassador Training** (Advanced Level) conducted by MoE's Innovation Cell & AICTE during the period from 30th June - 30th July 2021 in Online Mode.