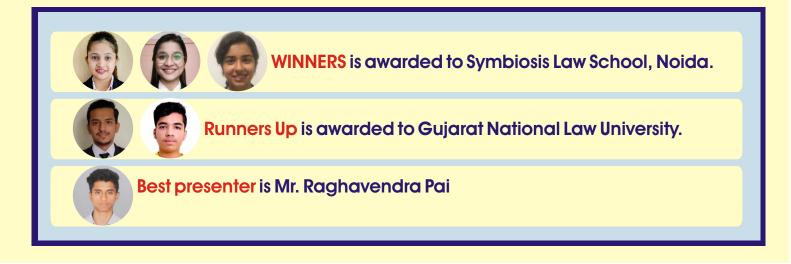

### Shri NJ Yasaswy 6th Memorial Virtual International Moot Court Competition 2021

ICFAI Law School has organized **Shri NJ Yasaswy 6th Memorial Virtual International Moot Court Competition 2021,** 27th to 29th August, 2021.

Inaugural was honoured by **Chief Guest: Hon'ble Smt. Justice T. Rajani,** Former Judge, High Court of Andhra Pradesh.

Presidential Remarks: Prof. A.V. Narsimha Rao, Director, ICFAI Law School, IFHE.

Valedictory was honoured by **Chief Guest: Hon'ble Mr. Justice A.V. Sesha Sai,** Judge, High Court of Andhra Pradesh. **Guest of Honour: Hon'ble Mr. Justice U. Durga Prasad Rao,** Judge, High Court of Andhra Pradesh. **Moot Court Report** by **Dr. M. Madhuri Irene,** Associate Professor, ICFAI Law School.